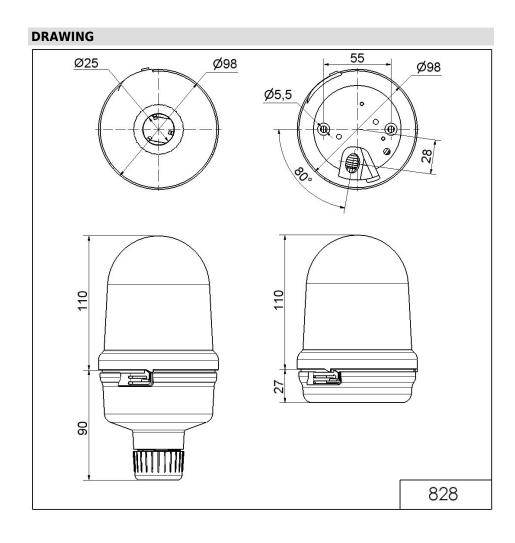

## Flashing Beacon RM 115VAC YE

| MECHANICAL DATA              |                             |
|------------------------------|-----------------------------|
| Height                       | 200 mm                      |
| Diameter                     | 98 mm                       |
| Materials                    | PC<br>PC/ABS                |
| Dome colour                  | Yellow                      |
| Housing colour               | Black                       |
| Protection category          | IP65                        |
| Connection                   | Screw terminals             |
| cross-sectional area maximum | 2,50mm <sup>2</sup> / 14AWG |
| Cable entry                  | Through hole                |
| Cable entry maximum          | d = 7 mm                    |
| Type of fixing               | Tube mounting               |
| Working temperature minimum  | -20°C                       |
| Working temperature maximum  | +45°C                       |
| Weight with packaging        | 332 g                       |
| Product weight               | 262 g                       |