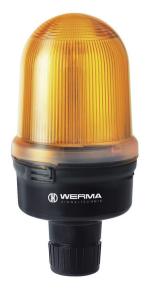

### Midi free-standing Beacons / Flash Light 828 Flashing Beacon RM 24VDC YE

!

#### Part No.: 828.340.55

# MECHANICAL DATA

| Height                       | 200 mm                    |
|------------------------------|---------------------------|
| Diameter                     | 98 mm                     |
| Materials                    | PC                        |
|                              | PC/ABS                    |
| Dome colour                  | Yellow                    |
| Housing colour               | Black                     |
| Protection category          | IP65                      |
| Connection                   | Screw terminals           |
| cross-sectional area maximum | 2,50mm² / 14AWG           |
| Cable entry                  | Through hole              |
| Cable entry maximum          | d = 7 mm                  |
| Type of fixing               | Tube mounting             |
| Working temperature minimum  | -20°C                     |
| Working temperature maximum  | +45°C                     |
| Weight with packaging        | 339 g                     |
| Product weight               | 271 g                     |
| ELECTRICAL DATA              |                           |
| Operating voltage            | 24V                       |
| Operating voltage type       | DC                        |
| Operating voltage tolerance  | +/- 10%                   |
| Rated operational voltage    | 24 VDC                    |
| Rated operational current    | 300 mA                    |
| Rated inrush current         | 12.000 mA                 |
| Protection class             | Protection class 2        |
| Pollution degree             | 3                         |
| OPTICAL DATA                 |                           |
| Light source                 | Xenon                     |
| Light colour                 | Yellow                    |
| Optical signal image         | Flash                     |
| Flash frequency              | 1 Hz                      |
| Flash output                 | 5 J                       |
| Service life optical         | 4 million flashes minimum |
|                              |                           |