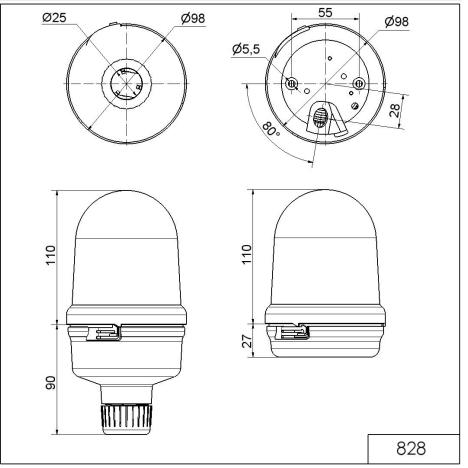

### DRAWING

For additional installation and mounting information, refer to the appropriate user guide at www.werma.com. This printed copy is for information only and is subject to alteration.

# MECHANICAL DATA

| Height                       | 200 mm                    |
|------------------------------|---------------------------|
| Diameter                     | 98 mm                     |
| Materials                    | PC                        |
|                              | PC/ABS                    |
| Dome colour                  | Yellow                    |
| Housing colour               | Black                     |
| Protection category          | IP65                      |
| Connection                   | Screw terminals           |
| cross-sectional area maximum | 2,50mm² / 14AWG           |
| Cable entry                  | Through hole              |
| Cable entry maximum          | d = 7 mm                  |
| Type of fixing               | Tube mounting             |
| Working temperature minimum  | -20°C                     |
| Working temperature maximum  | +45°C                     |
| Weight with packaging        | 339 g                     |
| Product weight               | 271 g                     |
| ELECTRICAL DATA              |                           |
| Operating voltage            | 24V                       |
| Operating voltage type       | DC                        |
| Operating voltage tolerance  | +/- 10%                   |
| Rated operational voltage    | 24 VDC                    |
| Rated operational current    | 300 mA                    |
| Rated inrush current         | 12.000 mA                 |
| Protection class             | Protection class 2        |
| Pollution degree             | 3                         |
| OPTICAL DATA                 |                           |
| Light source                 | Xenon                     |
| Light colour                 | Yellow                    |
| Optical signal image         | Flash                     |
| Flash frequency              | 1 Hz                      |
| Flash output                 | 5 J                       |
| Service life optical         | 4 million flashes minimum |
|                              |                           |