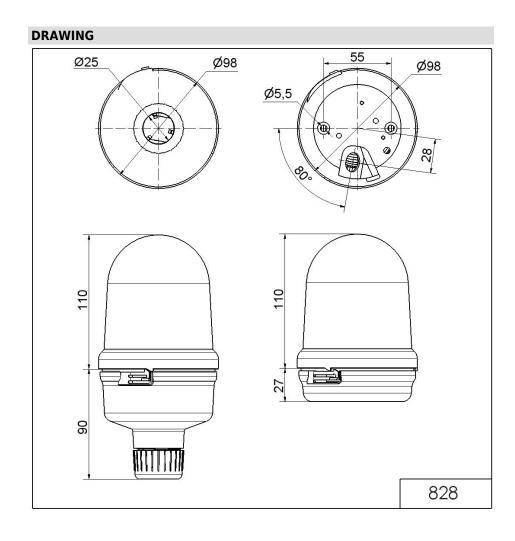

## Flashing Beacon RM 230VAC RD

| MECHANICAL DATA              |                             |
|------------------------------|-----------------------------|
| Height                       | 200 mm                      |
| Diameter                     | 98 mm                       |
| Materials                    | PC<br>PC/ABS                |
| Dome colour                  | Red                         |
| Housing colour               | Black                       |
| Protection category          | IP65                        |
| Connection                   | Screw terminals             |
| cross-sectional area maximum | 2,50mm <sup>2</sup> / 14AWG |
| Cable entry                  | Through hole                |
| Cable entry maximum          | d = 7 mm                    |
| Type of fixing               | Tube mounting               |
| Working temperature minimum  | -20°C                       |
| Working temperature maximum  | +45°C                       |
| Weight with packaging        | 325 g                       |
| Product weight               | 261 g                       |