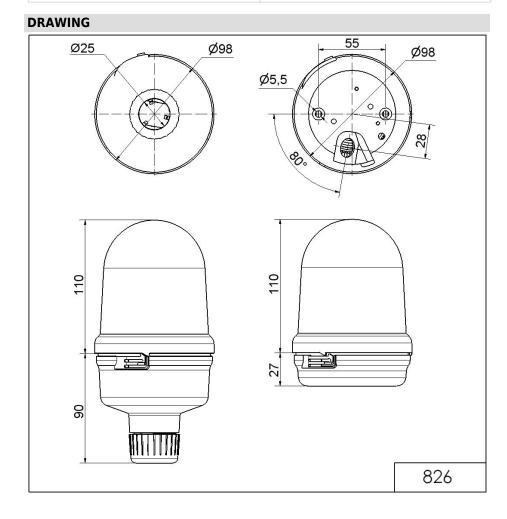

## Permanent Beacon RM 12-230VAC/DC GN

| MECHANICAL DATA              |                                |
|------------------------------|--------------------------------|
| Height                       | 200 mm                         |
| Diameter                     | 98 mm                          |
| Materials                    | PC<br>PC/ABS                   |
| Dome colour                  | Green                          |
| Housing colour               | Black                          |
| Protection category          | IP65                           |
| Connection                   | Insulation-displacement contac |
| cross-sectional area maximum | 1,50mm <sup>2</sup> / 16AWG    |
| Cable entry                  | Through hole                   |
| Cable entry maximum          | d = 11 mm                      |
| Type of fixing               | Tube mounting                  |
| Working temperature minimum  | -20°C                          |
| Working temperature maximum  | +50°C                          |
| Weight with packaging        | 287 g                          |
| Product weight               | 224 g                          |