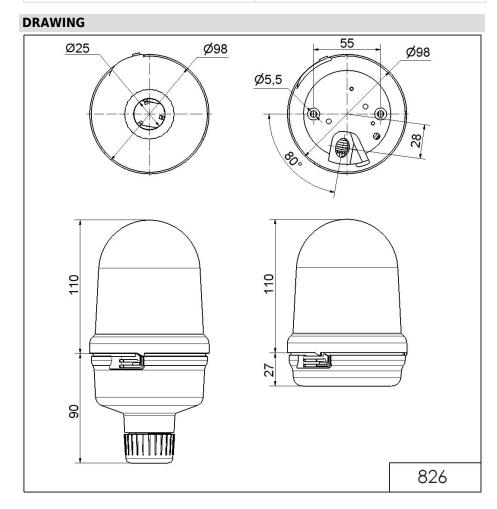

## Permanent Beacon RM 12-230VAC/DC RD

| MECHANICAL DATA              |                                |
|------------------------------|--------------------------------|
| Height                       | 200 mm                         |
| Diameter                     | 99 mm                          |
| Materials                    | PC<br>PC/ABS                   |
| Dome colour                  | Red                            |
| Housing colour               | Black                          |
| Protection category          | IP65                           |
| Connection                   | Insulation-displacement contac |
| cross-sectional area maximum | 1,50mm <sup>2</sup> / 16AWG    |
| Cable entry                  | Through hole                   |
| Cable entry maximum          | d = 11 mm                      |
| Type of fixing               | Tube mounting                  |
| Working temperature minimum  | -20°C                          |
| Working temperature maximum  | +50°C                          |
| Weight with packaging        | 290 g                          |
| Product weight               | 225 g                          |