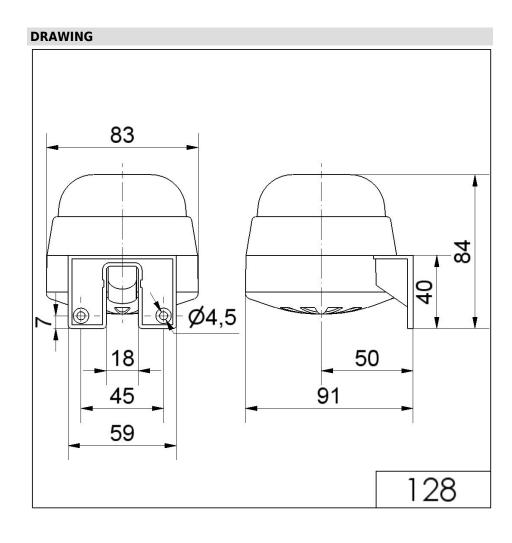

# **Buzzer WM Contin/pulse 230VAC GY**

Part No.: 128.000.68

| MECHANICAL DATA              |                             |
|------------------------------|-----------------------------|
| Length                       | 91 mm                       |
| Width                        | 83 mm                       |
| Height                       | 84 mm                       |
| Diameter                     | 83 mm                       |
| Materials                    | PC<br>PC/ABS                |
| Housing colour               | Grey                        |
| Protection category          | IP65                        |
| Connection                   | Screw terminals             |
| cross-sectional area maximum | 1,50mm <sup>2</sup> / 16AWG |
| Cable entry                  | Membrane grommet            |
| Cable entry minimum          | d = 1 mm                    |
| Cable entry maximum          | d = 9 mm                    |
| Tension relief               | Pull-out protection         |
| Type of fixing               | Wall mounting               |
| Working temperature minimum  | -20°C                       |
| Working temperature maximum  | +50°C                       |
| Weight with packaging        | 142 g                       |
| Product weight               | 108 g                       |