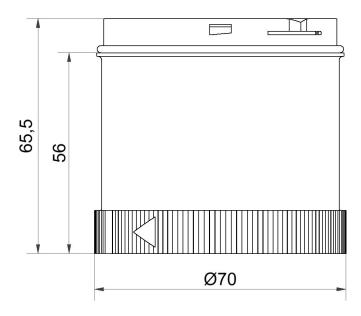

#### **DRAWING**

For additional installation and mounting information, refer to the appropriate user guide at www.werma.com. This printed copy is for information only and is subject to alteration.

# LED Double Flash el. 24VDC YE

| MECHANICAL DATA             |        |
|-----------------------------|--------|
| Height                      | 66 mm  |
| Diameter                    | 70 mm  |
| Materials                   | PC     |
| Dome colour                 | Yellow |
| Protection category         | IP65   |
| Working temperature minimum | -20°C  |
| Working temperature maximum | +50°C  |
| Weight with packaging       | 86 g   |
| Product weight              | 72 g   |