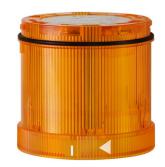

### KombiSIGN 71 / LED Flashing Element 644

# LED Double Flash el. 24VDC YE

| MECHANICAL DATA             |        |
|-----------------------------|--------|
| Height                      | 66 mm  |
| Diameter                    | 70 mm  |
| Materials                   | PC     |
| Dome colour                 | Yellow |
| Protection category         | IP65   |
| Working temperature minimum | -20°C  |
| Working temperature maximum | +50°C  |
| Weight with packaging       | 86 g   |
| Product weight              | 72 g   |

| OPTICAL DATA         |                  |
|----------------------|------------------|
| Light source         | LED              |
| Light colour         | Yellow           |
| Optical signal image | Flash            |
| Flash frequency      | 1 Hz             |
| Service life optical | 50,000 h maximum |