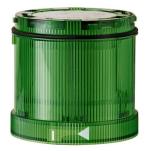

### KombiSIGN 71 / LED Flashing Element 644

# LED Double Flash el. 24VDC GN

| MECHANICAL DATA             |       |
|-----------------------------|-------|
| Height                      | 66 mm |
| Diameter                    | 70 mm |
| Materials                   | PC    |
| Dome colour                 | Green |
| Protection category         | IP65  |
| Working temperature minimum | -20°C |
| Working temperature maximum | +50°C |
| Weight with packaging       | 86 g  |
| Product weight              | 72 g  |

| OPTICAL DATA         |                  |
|----------------------|------------------|
| Light source         | LED              |
| Light colour         | Green            |
| Optical signal image | Flash            |
| Flash frequency      | 1 Hz             |
| Service life optical | 50,000 h maximum |