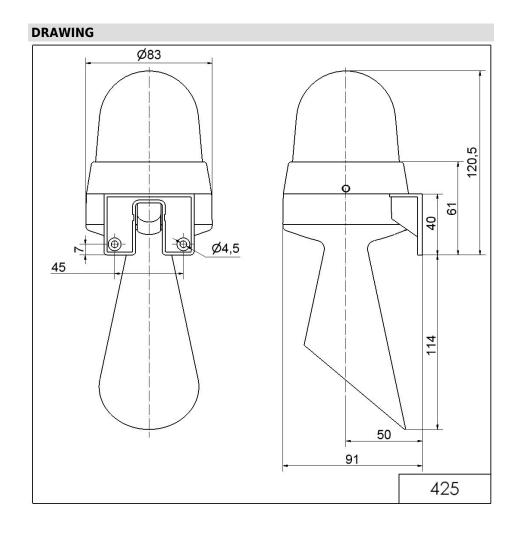

Mini / Flash/Horn 425

## Horn/Flash Comb. WM Contin. tone 230VAC

| MECHANICAL DATA              |                             |
|------------------------------|-----------------------------|
| Height                       | 235 mm                      |
| Diameter                     | 83 mm                       |
| Materials                    | PC                          |
| Dome colour                  | Red                         |
| Housing colour               | Grey                        |
| Protection category          | IP65                        |
| Connection                   | Screw terminals             |
| cross-sectional area maximum | 1,50mm <sup>2</sup> / 16AWG |
| Cable entry                  | Membrane grommet            |
| Cable entry minimum          | d = 1 mm                    |
| Cable entry maximum          | d = 9 mm                    |
| Tension relief               | Pull-out protection         |
| Type of fixing               | Wall mounting               |
| Working temperature minimum  | -20°C                       |
| Working temperature maximum  | +50°C                       |
| Weight with packaging        | 236 g                       |
| Product weight               | 183 g                       |