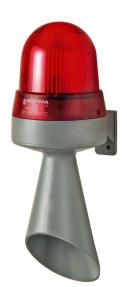

Mini / Flash/Horn 425

## Horn/Flash Comb. WM Contin. tone 230VAC

| MECHANICAL DATA              |                             |
|------------------------------|-----------------------------|
| Height                       | 235 mm                      |
| Diameter                     | 83 mm                       |
| Materials                    | PC                          |
| Dome colour                  | Red                         |
| Housing colour               | Grey                        |
| Protection category          | IP65                        |
| Connection                   | Screw terminals             |
| cross-sectional area maximum | 1,50mm <sup>2</sup> / 16AWG |
| Cable entry                  | Membrane grommet            |
| Cable entry minimum          | d = 1 mm                    |
| Cable entry maximum          | d = 9 mm                    |
| Tension relief               | Pull-out protection         |
| Type of fixing               | Wall mounting               |
| Working temperature minimum  | -20°C                       |
| Working temperature maximum  | +50°C                       |
| Weight with packaging        | 236 g                       |
| Product weight               | 183 g                       |