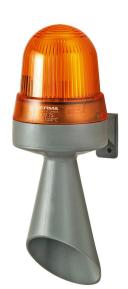

## **LED Horn WM Contin. tone 230VAC YE**

| MECHANICAL DATA              |                             |
|------------------------------|-----------------------------|
| Height                       | 235 mm                      |
| Diameter                     | 83 mm                       |
| Materials                    | PC                          |
| Dome colour                  | Yellow                      |
| Housing colour               | Grey                        |
| Protection category          | IP65                        |
| Connection                   | Screw terminals             |
| cross-sectional area maximum | 1,50mm <sup>2</sup> / 16AWG |
| Cable entry                  | Membrane grommet            |
| Cable entry minimum          | d = 1 mm                    |
| Cable entry maximum          | d = 9 mm                    |
| Tension relief               | Pull-out protection         |
| Type of fixing               | Wall mounting               |
| Working temperature minimum  | -20°C                       |
| Working temperature maximum  | +50°C                       |
| Weight with packaging        | 231 g                       |
| Product weight               | 180 g                       |

| OPTICAL DATA         |                  |
|----------------------|------------------|
| Light source         | LED              |
| Light colour         | Yellow           |
| Optical signal image | Permanent        |
| Service life optical | 50,000 h maximum |

| ACOUSTIC DATA               |             |
|-----------------------------|-------------|
| Volume (max) at 1m distance | 98,0 dB (A) |

For additional installation and mounting information, refer to the appropriate user guide at www.werma.com. This printed copy is for information only and is subject to alteration.