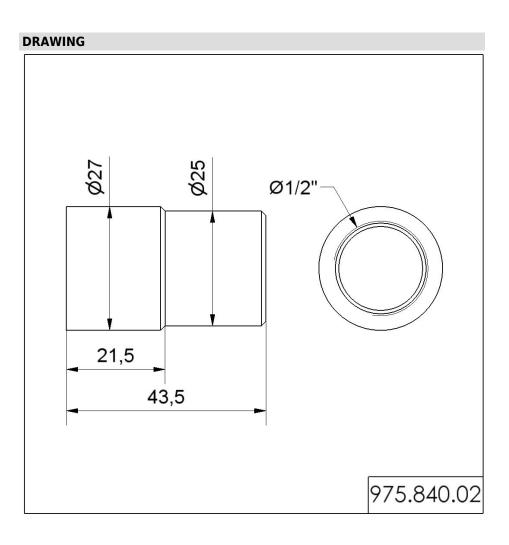

## Part No.: 975.840.02

| MECHANICAL DATA       |        |  |
|-----------------------|--------|--|
| Height                | 44 mm  |  |
| Diameter              | 27 mm  |  |
| Materials             | Steel  |  |
| Housing colour        | Silver |  |
| Weight with packaging | 88 g   |  |
| Product weight        | 81 g   |  |