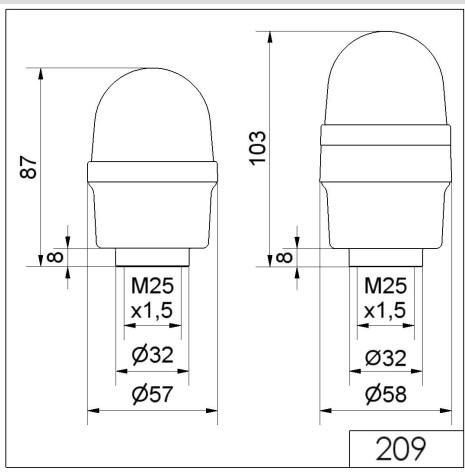

## **DRAWING**

For additional installation and mounting information, refer to the appropriate user guide at www.werma.com. This printed copy is for information only and is subject to alteration.

## LED Perm. Beacon RM 115VAC YE

| MECHANICAL DATA              |                             |
|------------------------------|-----------------------------|
| Height                       | 103 mm                      |
| Diameter                     | 58 mm                       |
| Materials                    | PA-GF<br>PC                 |
| Dome colour                  | Yellow                      |
| Housing colour               | Black                       |
| Protection category          | IP65                        |
| Connection                   | Spring-type terminal        |
| cross-sectional area maximum | 2,50mm <sup>2</sup> / 14AWG |
| Cable entry                  | Through hole                |
| Cable entry maximum          | d = 10 mm                   |
| Type of fixing               | Tube mounting               |
| Working temperature minimum  | -20°C                       |
| Working temperature maximum  | +50°C                       |
| Weight with packaging        | 100 g                       |
| Product weight               | 77 g                        |