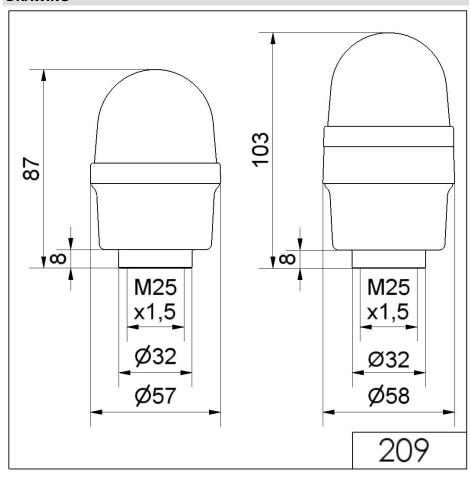

## **DRAWING**

For additional installation and mounting information, refer to the appropriate user guide at www.werma.com. This printed copy is for information only and is subject to alteration.

## LED Perm. Beacon RM 24VAC/DC GN

| MECHANICAL DATA              |                             |
|------------------------------|-----------------------------|
| Height                       | 103 mm                      |
| Diameter                     | 58 mm                       |
| Materials                    | PA-GF<br>PC                 |
| Dome colour                  | Green                       |
| Housing colour               | Black                       |
| Protection category          | IP65                        |
| Connection                   | Spring-type terminal        |
| cross-sectional area maximum | 2,50mm <sup>2</sup> / 14AWG |
| Cable entry                  | Through hole                |
| Cable entry maximum          | d = 10 mm                   |
| Type of fixing               | Tube mounting               |
| Working temperature minimum  | -20°C                       |
| Working temperature maximum  | +50°C                       |
| Weight with packaging        | 100 g                       |
| Product weight               | 78 g                        |