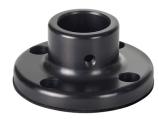

## KombiSIGN 50 / Accessories Base for tube D25mm, metal BK

Part No.: 975.840.91

| MECHANICAL DATA       |           |
|-----------------------|-----------|
| Height                | 31 mm     |
| Diameter              | 70 mm     |
| Materials             | Aluminium |
| Housing colour        | Black     |
| Weight with packaging | 109 g     |
| Product weight        | 109 g     |