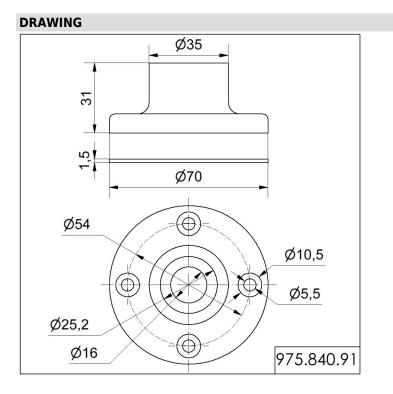

## KombiSIGN 50 / Accessories Base for tube D25mm, metal BK

Part No.: 975.840.91

| MECHANICAL DATA       |           |
|-----------------------|-----------|
| Height                | 31 mm     |
| Diameter              | 70 mm     |
| Materials             | Aluminium |
| Housing colour        | Black     |
| Weight with packaging | 109 g     |
| Product weight        | 109 g     |