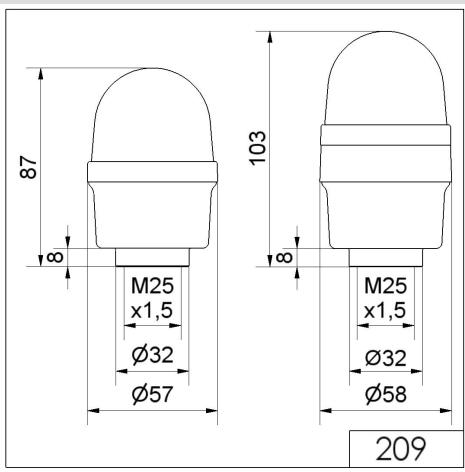

## **DRAWING**

For additional installation and mounting information, refer to the appropriate user guide at www.werma.com. This printed copy is for information only and is subject to alteration.

## LED Perm. Beacon RM 230VAC GN

| MECHANICAL DATA              |                             |  |
|------------------------------|-----------------------------|--|
| Height                       | 103 mm                      |  |
| Diameter                     | 58 mm                       |  |
| Materials                    | PA-GF<br>PC                 |  |
| Dome colour                  | Green                       |  |
| Housing colour               | Black                       |  |
| Protection category          | IP65                        |  |
| Connection                   | Spring-type terminal        |  |
| cross-sectional area maximum | 2,50mm <sup>2</sup> / 14AWG |  |
| Cable entry                  | Through hole                |  |
| Cable entry maximum          | d = 10 mm                   |  |
| Type of fixing               | Tube mounting               |  |
| Working temperature minimum  | -20°C                       |  |
| Working temperature maximum  | +50°C                       |  |
| Weight with packaging        | 100 g                       |  |
| Product weight               | 78 g                        |  |