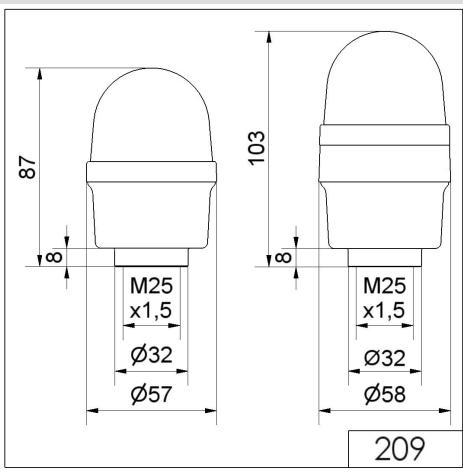

## **DRAWING**

For additional installation and mounting information, refer to the appropriate user guide at www.werma.com. This printed copy is for information only and is subject to alteration.

## LED Perm. Beacon RM 115VAC GN

| MECHANICAL DATA              |                             |
|------------------------------|-----------------------------|
| Height                       | 103 mm                      |
| Diameter                     | 58 mm                       |
| Materials                    | PA-GF<br>PC                 |
| Dome colour                  | Green                       |
| Housing colour               | Black                       |
| Protection category          | IP65                        |
| Connection                   | Spring-type terminal        |
| cross-sectional area maximum | 2,50mm <sup>2</sup> / 14AWG |
| Cable entry                  | Through hole                |
| Cable entry maximum          | d = 10 mm                   |
| Type of fixing               | Tube mounting               |
| Working temperature minimum  | -20°C                       |
| Working temperature maximum  | +50°C                       |
| Weight with packaging        | 100 g                       |
| Product weight               | 77 g                        |