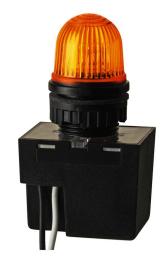

## Micro installation beacon / Flashing Light 232

## Flashing Beacon EM 24VDC YE

Part No.: 232.300.55

| MECHANICAL DATA             |                   |
|-----------------------------|-------------------|
| Height                      | 80 mm             |
| Diameter                    | 29 mm             |
| Materials                   | PC<br>PC/ABS      |
| Dome colour                 | Yellow            |
| Housing colour              | Black             |
| Protection category         | IP65              |
| Connection                  | Cable             |
| Cable length                | 600 mm            |
| Type of fixing              | Built-in mounting |
| Working temperature minimum | -20°C             |
| Working temperature maximum | +50°C             |
| Weight with packaging       | 69 g              |
| Product weight              | 45 g              |