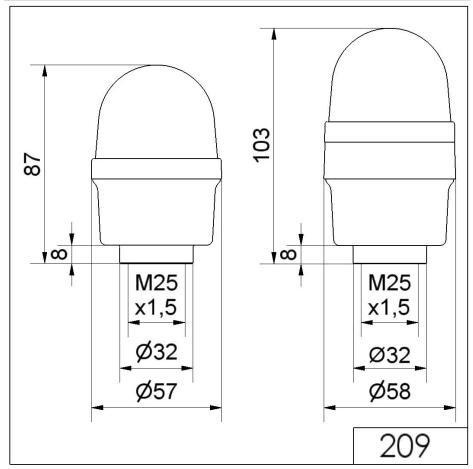

#### **MECHANICAL DATA** Height 103 mm Diameter 58 mm Materials PA-GF PC Dome colour Red Housing colour Black Protection category IP65 Connection Spring-type terminal cross-sectional area maximum 2,50mm<sup>2</sup> / 14AWG Through hole Cable entry Cable entry maximum d = 10 mm Type of fixing Tube mounting Working temperature minimum -20°C Working temperature maximum +50°C Weight with packaging 100 g Product weight 77 g **ELECTRICAL DATA** 115V Operating voltage Operating voltage type AC Operating voltage frequency 60H7

### DRAWING

For additional installation and mounting information, refer to the appropriate user guide at www.werma.com. This printed copy is for information only and is subject to alteration.