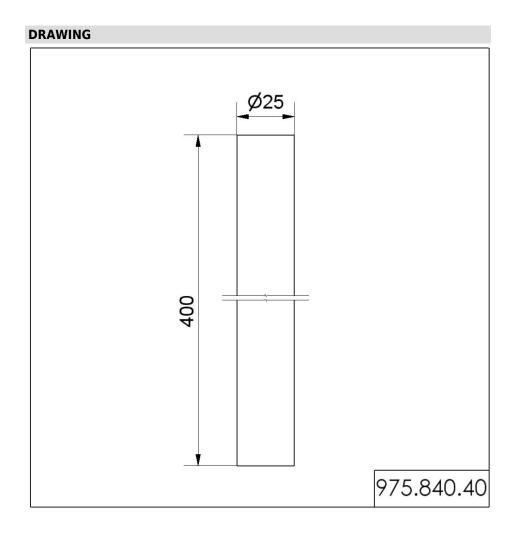

## **Tube D25mm 400mm long SR**

Part No.: 975.840.40

| MECHANICAL DATA       |           |
|-----------------------|-----------|
| Height                | 400 mm    |
| Diameter              | 25 mm     |
| Materials             | Aluminium |
| Housing colour        | Silver    |
| Weight with packaging | 115 g     |
| Product weight        | 115 g     |