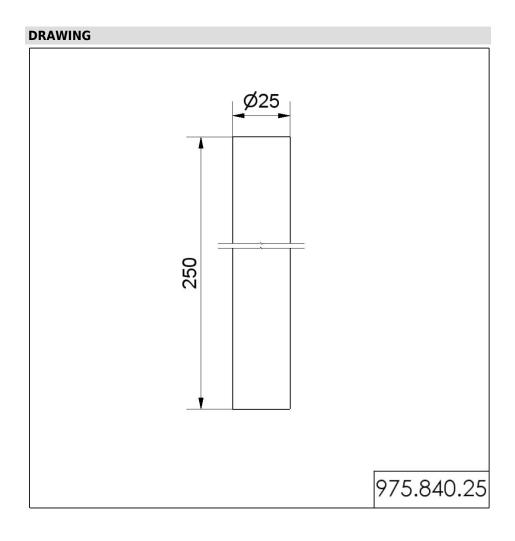

## **Tube D25mm 250mm long SR**

Part No.: 975.840.25

| MECHANICAL DATA       |           |
|-----------------------|-----------|
| Height                | 250 mm    |
| Diameter              | 25 mm     |
| Materials             | Aluminium |
| Housing colour        | Silver    |
| Weight with packaging | 76 g      |
| Product weight        | 73 g      |