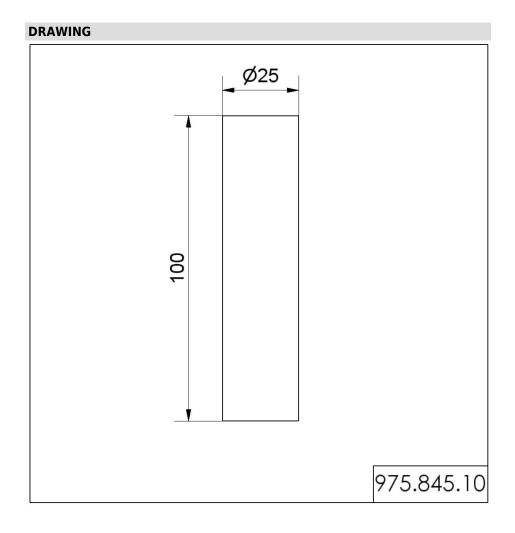

## **Tube D25mm 100mm long SR**

Part No.: 975.845.10

| MECHANICAL DATA       |           |
|-----------------------|-----------|
| Height                | 100 mm    |
| Diameter              | 25 mm     |
| Materials             | Aluminium |
| Housing colour        | Silver    |
| Weight with packaging | 30 g      |
| Product weight        | 30 g      |