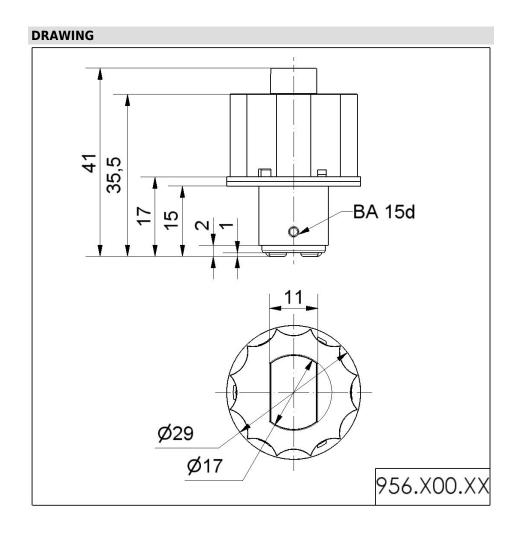

## **LED Bulb 24VAC/DC BU**

Part No.: 956.500.75

| MECHANICAL DATA       |             |
|-----------------------|-------------|
| Height                | 41 mm       |
| Diameter              | 29 mm       |
| Materials             | PA-GF<br>PC |
| Housing colour        | Black       |
| Weight with packaging | 13 g        |
| Product weight        | 9 g         |

| OPTICAL DATA         |                  |
|----------------------|------------------|
| Light source         | LED              |
| Light colour         | Blue             |
| Optical signal image | Permanent        |
| Service life optical | 50,000 h maximum |
| Lamp fitting/socket  | BA15d            |