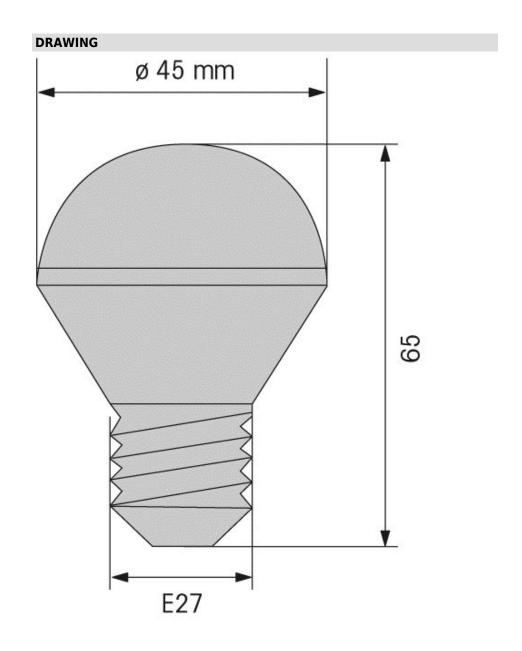

## **LED Bulb E27 230VAC RD**

Part No.: 956.120.68

| MECHANICAL DATA       |       |  |
|-----------------------|-------|--|
| Height                | 65 mm |  |
| Diameter              | 45 mm |  |
| Materials             | PC    |  |
| Weight with packaging | 40 g  |  |
| Product weight        | 28 g  |  |