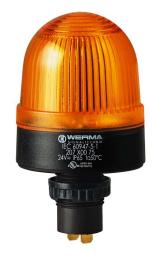

## Mini installation beacon / Flashing Light 208

# Flashing Beacon EM 230VAC YE

| MECHANICAL DATA             |                   |
|-----------------------------|-------------------|
| Height                      | 103 mm            |
| Diameter                    | 58 mm             |
| Materials                   | PA-GF<br>PC       |
| Dome colour                 | Yellow            |
| Housing colour              | Black             |
| Protection category         | IP65              |
| Connection                  | Flat plug         |
| Type of fixing              | Built-in mounting |
| Working temperature minimum | -20°C             |
| Working temperature maximum | +50°C             |
| Weight with packaging       | 88 g              |
| Product weight              | 66 g              |

| OPTICAL DATA         |                           |
|----------------------|---------------------------|
| Light source         | Xenon                     |
| Light colour         | Yellow                    |
| Optical signal image | Flash                     |
| Flash frequency      | 0.75 Hz                   |
| Flash output         | 1 J                       |
| Service life optical | 4 million flashes minimum |