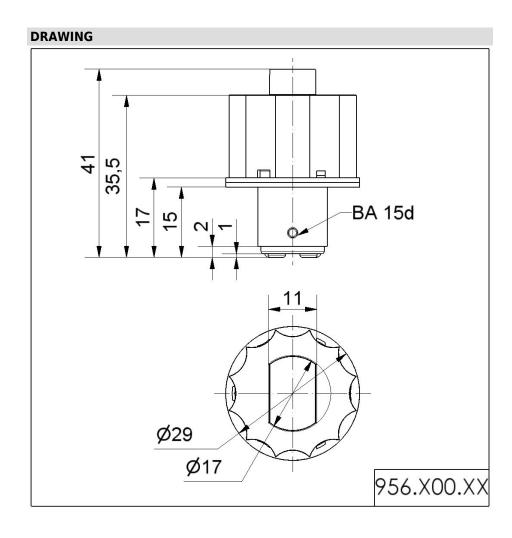

## **LED Bulb 115VAC YE**

Part No.: 956.300.67

| MECHANICAL DATA       |             |
|-----------------------|-------------|
| Height                | 41 mm       |
| Diameter              | 29 mm       |
| Materials             | PA-GF<br>PC |
| Housing colour        | Black       |
| Weight with packaging | 14 g        |
| Product weight        | 10 g        |

| OPTICAL DATA         |                  |
|----------------------|------------------|
| Light source         | LED              |
| Light colour         | Yellow           |
| Optical signal image | Permanent        |
| Service life optical | 50,000 h maximum |
| Lamp fitting/socket  | BA15d            |