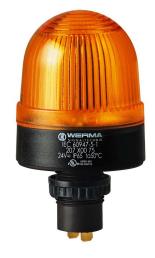

### Mini installation beacon / Flashing Light 208

## Flashing Beacon EM 24VDC YE

| MECHANICAL DATA             |                   |
|-----------------------------|-------------------|
| Height                      | 103 mm            |
| Diameter                    | 58 mm             |
| Materials                   | PA-GF<br>PC       |
| Dome colour                 | Yellow            |
| Housing colour              | Black             |
| Protection category         | IP65              |
| Connection                  | Flat plug         |
| Type of fixing              | Built-in mounting |
| Working temperature minimum | -20°C             |
| Working temperature maximum | +50°C             |
| Weight with packaging       | 95 g              |
| Product weight              | 73 g              |

| OPTICAL DATA         |                           |
|----------------------|---------------------------|
| Light source         | Xenon                     |
| Light colour         | Yellow                    |
| Optical signal image | Flash                     |
| Flash frequency      | 0.75 Hz                   |
| Flash output         | 1 J                       |
| Service life optical | 4 million flashes minimum |