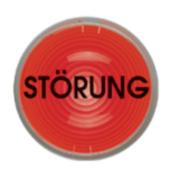

## Adhesive sticker STÖRUNG

Part No.: 975.890.58

| MECHANICAL DATA       |     |  |
|-----------------------|-----|--|
| Weight with packaging | 1 g |  |
| Product weight        | 1 g |  |

| APPROVAL DATA                |                                |  |
|------------------------------|--------------------------------|--|
| Conforms with RoHS directive | Fulfills substance restriction |  |
| WEEE                         | No                             |  |
| Conforms with ATEX-directive | No                             |  |
| Conforms with CCC            | No                             |  |
| Conforms with UL             | No                             |  |
| Conforms with FCC            | No                             |  |
| Conforms with IC             | No                             |  |
| EAC certificate available    | No                             |  |
| Conforms with AS-I           | No                             |  |
| ICAO Certification           | No                             |  |
| Conforms with DNV            | No                             |  |
| Conforms with RoHS CN        | No                             |  |