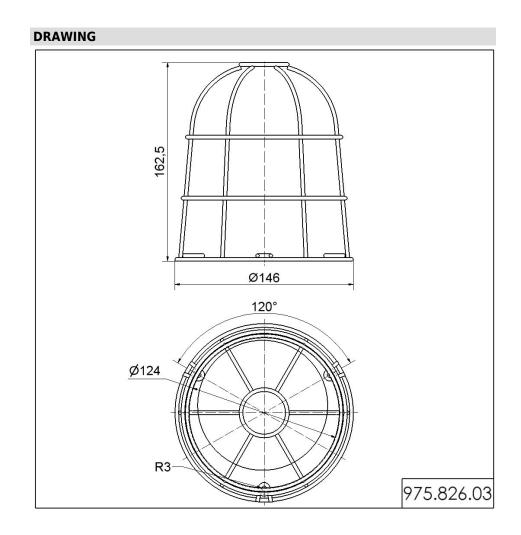

## Part No.: 975.826.03

| MECHANICAL DATA       |        |
|-----------------------|--------|
| Height                | 163 mm |
| Diameter              | 146 mm |
| Materials             | Steel  |
| Housing colour        | Silver |
| Weight with packaging | 140 g  |
| Product weight        | 140 g  |