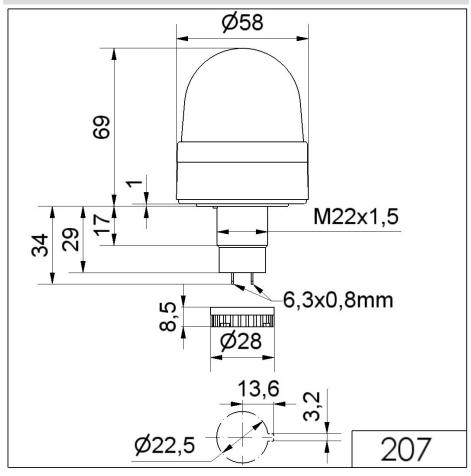

## **DRAWING**

For additional installation and mounting information, refer to the appropriate user guide at www.werma.com. This printed copy is for information only and is subject to alteration.

## LED Perm. Beacon EM 24VAC/DC GN

| MECHANICAL DATA             |                   |
|-----------------------------|-------------------|
| Height                      | 103 mm            |
| Diameter                    | 58 mm             |
| Materials                   | PA-GF<br>PC       |
| Dome colour                 | Green             |
| Housing colour              | Black             |
| Protection category         | IP65              |
| Connection                  | Flat plug         |
| Type of fixing              | Built-in mounting |
| Working temperature minimum | -20°C             |
| Working temperature maximum | +50°C             |
| Weight with packaging       | 77 g              |
| Product weight              | 55 g              |