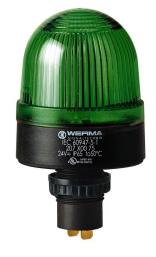

## Mini installation beacon / LED Beacon 207

## LED Perm. Beacon EM 115VAC GN

| MECHANICAL DATA             |                   |
|-----------------------------|-------------------|
| Height                      | 103 mm            |
| Diameter                    | 58 mm             |
| Materials                   | PA-GF<br>PC       |
| Dome colour                 | Green             |
| Housing colour              | Black             |
| Protection category         | IP65              |
| Connection                  | Flat plug         |
| Type of fixing              | Built-in mounting |
| Working temperature minimum | -20°C             |
| Working temperature maximum | +50°C             |
| Weight with packaging       | 78 g              |
| Product weight              | 56 g              |

| OPTICAL DATA         |                   |
|----------------------|-------------------|
| Light source         | LED               |
| Light colour         | Green             |
| Optical signal image | Permanent         |
| Service life optical | 100,000 h maximum |