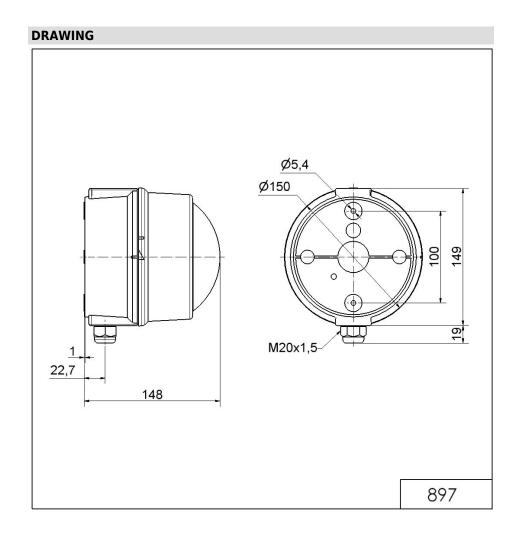

# **Double Flash Beacon BWM 230VAC RD**

Part No.: 897.100.68

| Height Diameter Diameter Haterials PC PC/ABS Dome colour Red Housing colour Protection category Protection Screw terminals Cross-sectional area maximum Cable entry Cable entry maximum Cable entry maximum Cable entry maximum Cable entry maximum Cable entry Cable entry maximum Cable entry maximum  Cable entry maximum  Cable entry maximum  Cable entry maximum  Cable entry maximum  Cable entry maximum  Cable entry maximum  Cable entry maximum  Cable entry maximum  Cable entry maximum  Cable entry maximum  Cable entry maximum  Cable entry maximum  Cable entry maximum  Cable entry maximum  Cable entry maximum  Cable entry maximum  Cable entry maximum  Cable entry maximum  Cable entry maximum  Cable entry maximum  Cable entry maximum  Cable entry maximum  Cable entry maximum  Cable entry maximum  Cable entry maximum  Cable entry maximum  Cable entry maximum  Cable entry maximum  Cable entry maximum  Cable entry maximum  Cable entry maximum  Cable entry maximum  Cable entry maximum  Cable entry maximum  Cable entry maximum  Cable entry maximum  Cable entry maximum  Cable entry maximum  Cable entry maximum  Cable entry maximum  Cable entry maximum  Cable entry maximum  Cable entry maximum  Cable entry maximum  Cable entry maximum  Cable entry maximum  Cable entry maximum  Cable entry maximum  Cable entry maximum  Cable entry maximum  Cable entry maximum  Cable entry maximum  Cable entry maximum  Cable entry maximum  Cable entry maximum  Cable entry maximum  Cable entry maximum  Cable entry maximum  Cable entry maximum  Cable entry maximum  Cable entry maximum  Cable entry maximum  Cable entry maximum  Cable entry maximum  Cable entry maximum  Cable entry maximum  Cable entry maximum  Cable entry maximum  Cable entry maximum  Cable entry maximum  Cable entry maximum  Cable entry maximum  Cable entry maximum  Cable entry maximum  Cable entry maximum  Cable entry maximum  Cable entry maximum  Cable entry maximum  Cable entry maximum  Cable entry maximum  Cable entry maximum  Cable entry maximum  Cable entry maximum  Cable  | MECHANICAL DATA              |                                     |
|--------------------------------------------------------------------------------------------------------------------------------------------------------------------------------------------------------------------------------------------------------------------------------------------------------------------------------------------------------------------------------------------------------------------------------------------------------------------------------------------------------------------------------------------------------------------------------------------------------------------------------------------------------------------------------------------------------------------------------------------------------------------------------------------------------------------------------------------------------------------------------------------------------------------------------------------------------------------------------------------------------------------------------------------------------------------------------------------------------------------------------------------------------------------------------------------------------------------------------------------------------------------------------------------------------------------------------------------------------------------------------------------------------------------------------------------------------------------------------------------------------------------------------------------------------------------------------------------------------------------------------------------------------------------------------------------------------------------------------------------------------------------------------------------------------------------------------------------------------------------------------------------------------------------------------------------------------------------------------------------------------------------------------------------------------------------------------------------------------------------------------|------------------------------|-------------------------------------|
| Materials  PC PC/ABS  Dome colour  Red  Housing colour  Protection category  Connection  Cross-sectional area maximum  Cable entry  Cable entry minimum  Cable entry maximum  A = 12 mm  A = 7 mm  Tension relief  Present (conforms to VDE)  Type of fixing  Base mounting Wall mounting  Working temperature minimum  -30°C  Working temperature maximum  +50°C  Weight with packaging  A = 4  A = 5  B = 6  B = 7  B = 7  B = 8  B = 8  B = 8  B = 8  B = 8  B = 8  B = 8  B = 8  B = 8  B = 8  B = 8  B = 8  B = 8  B = 8  B = 8  B = 8  B = 8  B = 8  B = 8  B = 8  B = 8  B = 8  B = 8  B = 8  B = 8  B = 8  B = 8  B = 8  B = 8  B = 8  B = 8  B = 8  B = 8  B = 8  B = 8  B = 8  B = 8  B = 8  B = 8  B = 8  B = 8  B = 8  B = 8  B = 8  B = 8  B = 8  B = 8  B = 8  B = 8  B = 8  B = 8  B = 8  B = 8  B = 8  B = 8  B = 8  B = 8  B = 8  B = 8  B = 8  B = 8  B = 8  B = 8  B = 8  B = 8  B = 8  B = 8  B = 8  B = 8  B = 8  B = 8  B = 8  B = 8  B = 8  B = 8  B = 8  B = 8  B = 8  B = 8  B = 8  B = 8  B = 8  B = 8  B = 8  B = 8  B = 8  B = 8  B = 8  B = 8  B = 8  B = 8  B = 8  B = 8  B = 8  B = 8  B = 8  B = 8  B = 8  B = 8  B = 8  B = 8  B = 8  B = 8  B = 8  B = 8  B = 8  B = 8  B = 8  B = 8  B = 8  B = 8  B = 8  B = 8  B = 8  B = 8  B = 8  B = 8  B = 8  B = 8  B = 8  B = 8  B = 8  B = 8  B = 8  B = 8  B = 8  B = 8  B = 8  B = 8  B = 8  B = 8  B = 8  B = 8  B = 8  B = 8  B = 8  B = 8  B = 8  B = 8  B = 8  B = 8  B = 8  B = 8  B = 8  B = 8  B = 8  B = 8  B = 8  B = 8  B = 8  B = 8  B = 8  B = 8  B = 8  B = 8  B = 8  B = 8  B = 8  B = 8  B = 8  B = 8  B = 8  B = 8  B = 8  B = 8  B = 8  B = 8  B = 8  B = 8  B = 8  B = 8  B = 8  B = 8  B = 8  B = 8  B = 8  B = 8  B = 8  B = 8  B = 8  B = 8  B = 8  B = 8  B = 8  B = 8  B = 8  B = 8  B = 8  B = 8  B = 8  B = 8  B = 8  B = 8  B = 8  B = 8  B = 8  B = 8  B = 8  B = 8  B = 8  B = 8  B = 8  B = 8  B = 8  B = 8  B = 8  B = 8  B = 8  B = 8  B  | Height                       | 148 mm                              |
| PC/ABS  Dome colour  Red  Housing colour  Protection category  Connection  Connection  Cable entry  Cable entry minimum  Cable entry maximum  Cable entry ma | Diameter                     | 149 mm                              |
| Housing colour  Protection category  Connection  Cross-sectional area maximum  Cable entry  Cable entry minimum  Cable entry maximum  Description of fixing  Base mounting  Working temperature minimum  Working temperature maximum  Housing  Grey  IP65  Screw terminals  Cable gland  d = 5 mm  d = 6 mm  d = 7 mm  Present (conforms to VDE)  Base mounting  Wall mounting  Working temperature maximum  Working temperature maximum  Housing  Hou | Materials                    | . •                                 |
| Protection category  Connection  Connection  Cross-sectional area maximum  Cable entry  Cable entry minimum  Cable entry maximum  d = 12 mm d = 7 mm  Tension relief  Present (conforms to VDE)  Type of fixing  Base mounting Wall mounting  Working temperature minimum  -30°C  Working temperature maximum  +50°C  Weight with packaging  Garage terminals  1,50mm² / 16AWG  A = 5 mm A = 6 mm  Cable entry maximum  -3 0°C  Working temperature maximum  +50°C                                                                                                                                                                                                                                                                                                                                                                                                                                                                                                                                                                                                                                                                                                                                                                                                                                                                                                                                                                                                                                                                                                                                                                                                                                                                                                                                                                                                                                                                                                                                                                         | Dome colour                  | Red                                 |
| Connection  Connection  Cross-sectional area maximum  Cable entry  Cable entry minimum  Cable entry maximum  Cable entry maximum  Cable entry maximum  Cable entry maximum  d = 12 mm d = 7 mm  Tension relief  Present (conforms to VDE)  Type of fixing  Base mounting Wall mounting  Working temperature minimum  -30°C  Working temperature maximum  Weight with packaging  Screw terminals  1,50mm² / 16AWG  Screwed cable gland  d = 5 mm d = 6 mm  Cable entry maximum d = 7 mm  Tension relief  Present (conforms to VDE)  Base mounting Wall mounting                                                                                                                                                                                                                                                                                                                                                                                                                                                                                                                                                                                                                                                                                                                                                                                                                                                                                                                                                                                                                                                                                                                                                                                                                                                                                                                                                                                                                                                                                                                                                                 | Housing colour               | Grey                                |
| cross-sectional area maximum  1,50mm² / 16AWG  Cable entry  Cable entry minimum  d = 5 mm d = 6 mm  Cable entry maximum  d = 12 mm d = 7 mm  Tension relief  Present (conforms to VDE)  Type of fixing  Base mounting Wall mounting  Working temperature minimum  -30°C  Working temperature maximum  +50°C  Weight with packaging  611 g                                                                                                                                                                                                                                                                                                                                                                                                                                                                                                                                                                                                                                                                                                                                                                                                                                                                                                                                                                                                                                                                                                                                                                                                                                                                                                                                                                                                                                                                                                                                                                                                                                                                                                                                                                                      | Protection category          | IP65                                |
| Cable entry  Cable entry minimum $ d = 5 \text{ mm} \\ d = 6 \text{ mm} $ Cable entry maximum $ d = 12 \text{ mm} \\ d = 7 \text{ mm} $ Tension relief  Present (conforms to VDE)  Type of fixing  Base mounting Wall mounting  Working temperature minimum  -30°C  Working temperature maximum  +50°C  Weight with packaging  611 g                                                                                                                                                                                                                                                                                                                                                                                                                                                                                                                                                                                                                                                                                                                                                                                                                                                                                                                                                                                                                                                                                                                                                                                                                                                                                                                                                                                                                                                                                                                                                                                                                                                                                                                                                                                           | Connection                   | Screw terminals                     |
| Cable entry minimum $d = 5 \text{ mm}$ $d = 6 \text{ mm}$ Cable entry maximum $d = 12 \text{ mm}$ $d = 7 \text{ mm}$ Tension relief Present (conforms to VDE)  Type of fixing Base mounting Wall mounting  Working temperature minimum -30°C  Working temperature maximum +50°C  Weight with packaging 611 g                                                                                                                                                                                                                                                                                                                                                                                                                                                                                                                                                                                                                                                                                                                                                                                                                                                                                                                                                                                                                                                                                                                                                                                                                                                                                                                                                                                                                                                                                                                                                                                                                                                                                                                                                                                                                   | cross-sectional area maximum | 1,50mm <sup>2</sup> / 16AWG         |
| d = 6 mm  Cable entry maximum  d = 12 mm d = 7 mm  Tension relief  Present (conforms to VDE)  Type of fixing  Base mounting Wall mounting  Working temperature minimum  -30°C  Working temperature maximum  +50°C  Weight with packaging  611 g                                                                                                                                                                                                                                                                                                                                                                                                                                                                                                                                                                                                                                                                                                                                                                                                                                                                                                                                                                                                                                                                                                                                                                                                                                                                                                                                                                                                                                                                                                                                                                                                                                                                                                                                                                                                                                                                                | Cable entry                  | Screwed cable gland                 |
| d = 7 mm  Tension relief Present (conforms to VDE)  Type of fixing Base mounting Wall mounting  Working temperature minimum -30°C  Working temperature maximum +50°C  Weight with packaging 611 g                                                                                                                                                                                                                                                                                                                                                                                                                                                                                                                                                                                                                                                                                                                                                                                                                                                                                                                                                                                                                                                                                                                                                                                                                                                                                                                                                                                                                                                                                                                                                                                                                                                                                                                                                                                                                                                                                                                              | Cable entry minimum          |                                     |
| Type of fixing  Base mounting Wall mounting  Working temperature minimum  -30°C  Working temperature maximum  +50°C  Weight with packaging  611 g                                                                                                                                                                                                                                                                                                                                                                                                                                                                                                                                                                                                                                                                                                                                                                                                                                                                                                                                                                                                                                                                                                                                                                                                                                                                                                                                                                                                                                                                                                                                                                                                                                                                                                                                                                                                                                                                                                                                                                              | Cable entry maximum          | · · · · · · · · · · · · · · · · · · |
| Wall mounting  Working temperature minimum -30°C  Working temperature maximum +50°C  Weight with packaging 611 g                                                                                                                                                                                                                                                                                                                                                                                                                                                                                                                                                                                                                                                                                                                                                                                                                                                                                                                                                                                                                                                                                                                                                                                                                                                                                                                                                                                                                                                                                                                                                                                                                                                                                                                                                                                                                                                                                                                                                                                                               | Tension relief               | Present (conforms to VDE)           |
| Working temperature maximum +50°C Weight with packaging 611 g                                                                                                                                                                                                                                                                                                                                                                                                                                                                                                                                                                                                                                                                                                                                                                                                                                                                                                                                                                                                                                                                                                                                                                                                                                                                                                                                                                                                                                                                                                                                                                                                                                                                                                                                                                                                                                                                                                                                                                                                                                                                  | Type of fixing               | _                                   |
| Weight with packaging 611 g                                                                                                                                                                                                                                                                                                                                                                                                                                                                                                                                                                                                                                                                                                                                                                                                                                                                                                                                                                                                                                                                                                                                                                                                                                                                                                                                                                                                                                                                                                                                                                                                                                                                                                                                                                                                                                                                                                                                                                                                                                                                                                    | Working temperature minimum  | -30°C                               |
|                                                                                                                                                                                                                                                                                                                                                                                                                                                                                                                                                                                                                                                                                                                                                                                                                                                                                                                                                                                                                                                                                                                                                                                                                                                                                                                                                                                                                                                                                                                                                                                                                                                                                                                                                                                                                                                                                                                                                                                                                                                                                                                                | Working temperature maximum  | +50°C                               |
| Product weight 532 g                                                                                                                                                                                                                                                                                                                                                                                                                                                                                                                                                                                                                                                                                                                                                                                                                                                                                                                                                                                                                                                                                                                                                                                                                                                                                                                                                                                                                                                                                                                                                                                                                                                                                                                                                                                                                                                                                                                                                                                                                                                                                                           | Weight with packaging        | 611 g                               |
|                                                                                                                                                                                                                                                                                                                                                                                                                                                                                                                                                                                                                                                                                                                                                                                                                                                                                                                                                                                                                                                                                                                                                                                                                                                                                                                                                                                                                                                                                                                                                                                                                                                                                                                                                                                                                                                                                                                                                                                                                                                                                                                                | Product weight               | 532 g                               |