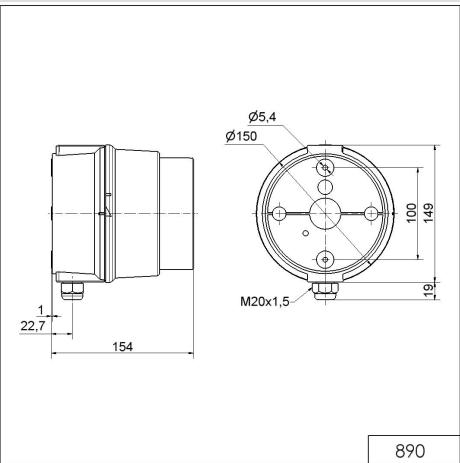

## DRAWING

For additional installation and mounting information, refer to the appropriate user guide at www.werma.com. This printed copy is for information only and is subject to alteration.

## **MECHANICAL DATA**

| MECHANICAL DATA              |                                |
|------------------------------|--------------------------------|
| Length                       | 154 mm                         |
| Height                       | 168 mm                         |
| Diameter                     | 150 mm                         |
| Materials                    | PC<br>PC/ABS                   |
| Dome colour                  | Blue                           |
| Housing colour               | Grey                           |
| Protection category          | IP65                           |
| Connection                   | Insulation-displacement contac |
| cross-sectional area maximum | 1,50mm² / 16AWG                |
| Cable entry                  | Screwed cable gland            |
| Cable entry minimum          | d = 6 mm                       |
| Cable entry maximum          | d = 12 mm                      |
| Tension relief               | Present (conforms to VDE)      |
| Type of fixing               | Base mounting<br>Wall mounting |
| Working temperature minimum  | -30°C                          |
| Working temperature maximum  | +50°C                          |
| Weight with packaging        | 531 g                          |
| Product weight               | 451 g                          |
| ELECTRICAL DATA              |                                |
| Operating voltage            | 12-230V                        |
| Operating voltage type       | AC/DC                          |
| Protection class             | Protection class 2             |
| Pollution degree             | 3                              |
| Overvoltage category         | II                             |
| Isolation voltage            | Ui = 250V; Uimp = 2.500V       |
| Power illuminant             | max. 25W                       |
| OPTICAL DATA                 |                                |
| Light colour                 | Blue                           |
| Service life optical         | depends on bulb                |
| APPROVAL DATA                |                                |
| Conforms with CE             | Yes                            |
| Conforms with RoHS directive | Yes                            |
| WEEE                         | Yes                            |
| Conforms with ATEX-directive | No                             |
| Conforms with CCC            | Yes                            |
|                              |                                |