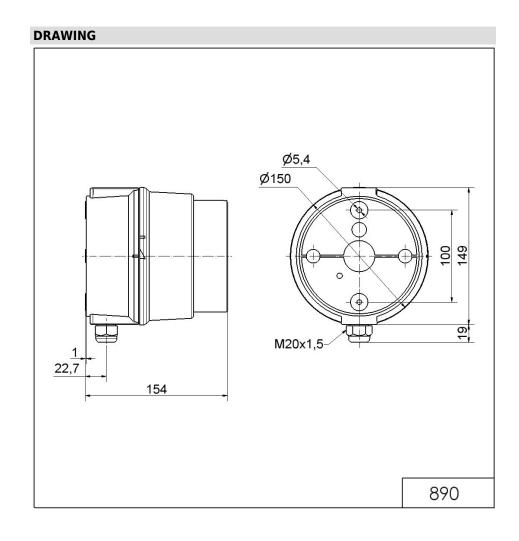

# LED Perm. Beacon BWM 115-230VAC YE

Part No.: 890.320.68

| MECHANICAL DATA              |                                |
|------------------------------|--------------------------------|
| Length                       | 154 mm                         |
| Height                       | 168 mm                         |
| Diameter                     | 150 mm                         |
| Materials                    | PC<br>PC/ABS                   |
| Dome colour                  | Clear                          |
| Housing colour               | Grey                           |
| Protection category          | IP65                           |
| Connection                   | Spring-type terminal           |
| cross-sectional area minimum | 0,50mm <sup>2</sup> / 20AWG    |
| cross-sectional area maximum | 1,50mm <sup>2</sup> / 16AWG    |
| Cable entry                  | Screwed cable gland            |
| Cable entry minimum          | d = 5 mm<br>d = 6 mm           |
| Cable entry maximum          | d = 12 mm<br>d = 7 mm          |
| Tension relief               | Present (conforms to VDE)      |
| Type of fixing               | Base mounting<br>Wall mounting |
| Working temperature minimum  | -30°C                          |
| Working temperature maximum  | +50°C                          |
| Weight with packaging        | 548 g                          |
| Product weight               | 476 g                          |