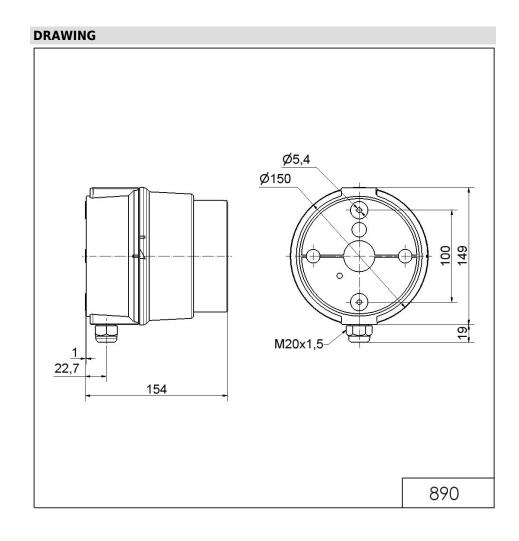

## LED Perm. Beacon BWM 115-230VAC GN

Part No.: 890.220.68

| MECHANICAL DATA              |                                |
|------------------------------|--------------------------------|
| Length                       | 154 mm                         |
| Height                       | 168 mm                         |
| Diameter                     | 150 mm                         |
| Materials                    | PC<br>PC/ABS                   |
| Dome colour                  | Clear                          |
| Housing colour               | Grey                           |
| Protection category          | IP65                           |
| Connection                   | Spring-type terminal           |
| cross-sectional area minimum | 0,50mm <sup>2</sup> / 20AWG    |
| cross-sectional area maximum | 1,50mm² / 16AWG                |
| Cable entry                  | Screwed cable gland            |
| Cable entry minimum          | d = 5 mm<br>d = 6 mm           |
| Cable entry maximum          | d = 12 mm<br>d = 7 mm          |
| Tension relief               | Present (conforms to VDE)      |
| Type of fixing               | Base mounting<br>Wall mounting |
| Working temperature minimum  | -30°C                          |
| Working temperature maximum  | +50°C                          |
| Weight with packaging        | 546 g                          |
| Product weight               | 475 g                          |