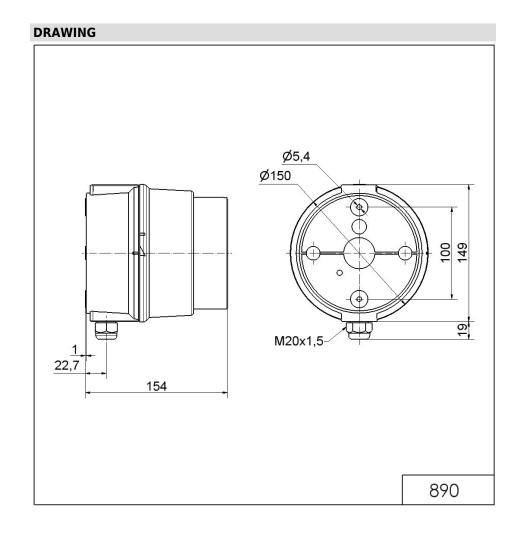

## LED Perm. Beacon BWM 115-230VAC RD

Part No.: 890.120.68

| MECHANICAL DATA              |                                |
|------------------------------|--------------------------------|
| Length                       | 154 mm                         |
| Height                       | 168 mm                         |
| Diameter                     | 150 mm                         |
| Materials                    | PC<br>PC/ABS                   |
| Dome colour                  | Clear                          |
| Housing colour               | Grey                           |
| Protection category          | IP65                           |
| Connection                   | Spring-type terminal           |
| cross-sectional area minimum | 0,50mm² / 20AWG                |
| cross-sectional area maximum | 1,50mm <sup>2</sup> / 16AWG    |
| Cable entry                  | Screwed cable gland            |
| Cable entry minimum          | d = 5 mm<br>d = 6 mm           |
| Cable entry maximum          | d = 12 mm<br>d = 7 mm          |
| Tension relief               | Present (conforms to VDE)      |
| Type of fixing               | Base mounting<br>Wall mounting |
| Working temperature minimum  | -30°C                          |
| Working temperature maximum  | +50°C                          |
| Weight with packaging        | 548 g                          |
| Product weight               | 476 g                          |