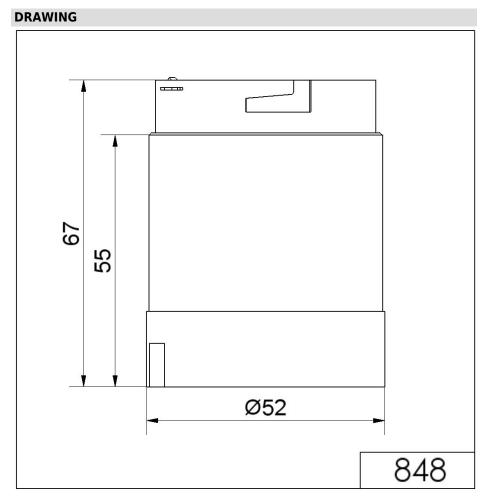

## **LED Blinking light element 230VAC BU**

| MECHANICAL DATA             |       |  |
|-----------------------------|-------|--|
| Height                      | 67 mm |  |
| Diameter                    | 60 mm |  |
| Materials                   | PC    |  |
| Dome colour                 | Blue  |  |
| Protection category         | IP54  |  |
| Working temperature minimum | -20°C |  |
| Working temperature maximum | +50°C |  |
| Weight with packaging       | 52 g  |  |
| Product weight              | 41 g  |  |