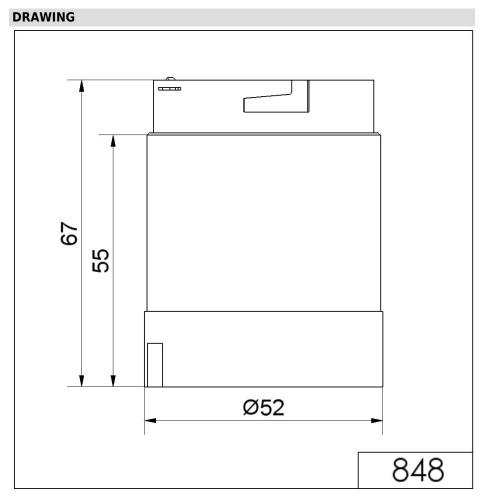

## **LED Blinking light element 115VAC BU**

| MECHANICAL DATA             |       |  |
|-----------------------------|-------|--|
| Height                      | 67 mm |  |
| Diameter                    | 52 mm |  |
| Materials                   | PC    |  |
| Dome colour                 | Blue  |  |
| Protection category         | IP54  |  |
| Working temperature minimum | -20°C |  |
| Working temperature maximum | +50°C |  |
| Weight with packaging       | 52 g  |  |
| Product weight              | 41 g  |  |