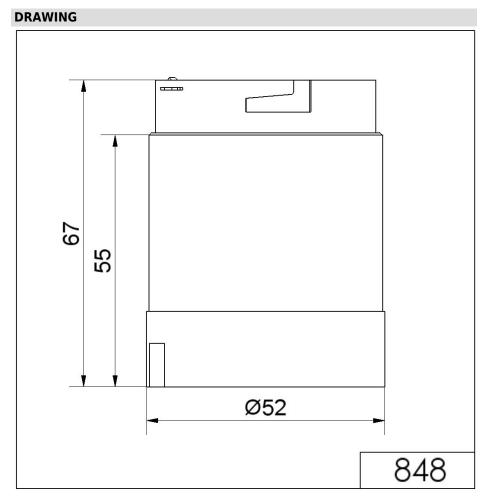

## LED Blinking light element 230VAC CL

| MECHANICAL DATA             |       |
|-----------------------------|-------|
| Height                      | 67 mm |
| Diameter                    | 55 mm |
| Materials                   | PC    |
| Dome colour                 | Clear |
| Protection category         | IP54  |
| Working temperature minimum | -20°C |
| Working temperature maximum | +50°C |
| Weight with packaging       | 52 g  |
| Product weight              | 41 g  |