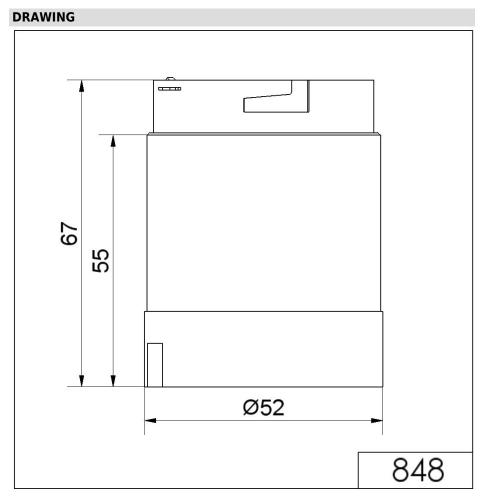

## LED Blinking light element 115VAC CL

| MECHANICAL DATA             |       |
|-----------------------------|-------|
| Height                      | 67 mm |
| Diameter                    | 52 mm |
| Materials                   | PC    |
| Dome colour                 | Clear |
| Protection category         | IP54  |
| Working temperature minimum | -20°C |
| Working temperature maximum | +50°C |
| Weight with packaging       | 52 g  |
| Product weight              | 41 g  |