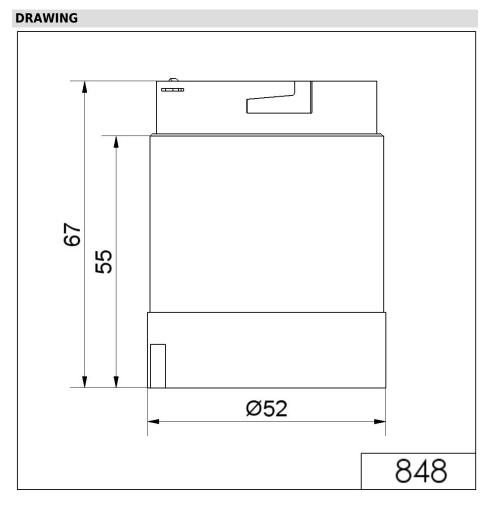

## **LED Blinking light element 230VAC GN**

| MECHANICAL DATA             |       |  |
|-----------------------------|-------|--|
| Height                      | 67 mm |  |
| Diameter                    | 52 mm |  |
| Materials                   | PC    |  |
| Dome colour                 | Green |  |
| Protection category         | IP54  |  |
| Working temperature minimum | -20°C |  |
| Working temperature maximum | +50°C |  |
| Weight with packaging       | 52 g  |  |
| Product weight              | 41 g  |  |