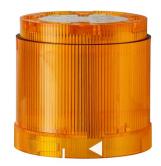

## KombiSIGN 70 / LED Blinking Beacon 843

## **LED Blinking light element 230VAC YE**

Part No.: 843.310.68 Series: KombiSIGN 70

| MECHANICAL DATA             |        |
|-----------------------------|--------|
| Height                      | 66 mm  |
| Diameter                    | 70 mm  |
| Materials                   | PC     |
| Dome colour                 | Yellow |
| Protection category         | IP54   |
| Working temperature minimum | -20°C  |
| Working temperature maximum | +50°C  |
| Weight with packaging       | 84 g   |
| Product weight              | 70 g   |

| OPTICAL DATA         |                   |
|----------------------|-------------------|
| Light source         | LED               |
| Light colour         | Yellow            |
| Optical signal image | Blink             |
| Blink frequency      | 1 Hz              |
| Service life optical | 100,000 h maximum |