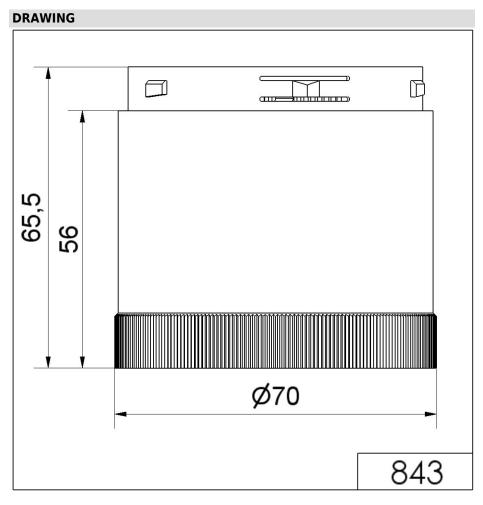

## **LED Blinking light element 230VAC YE**

Part No.: 843.310.68 Series: KombiSIGN 70

| MECHANICAL DATA             |        |
|-----------------------------|--------|
| Height                      | 66 mm  |
| Diameter                    | 70 mm  |
| Materials                   | PC     |
| Dome colour                 | Yellow |
| Protection category         | IP54   |
| Working temperature minimum | -20°C  |
| Working temperature maximum | +50°C  |
| Weight with packaging       | 84 g   |
| Product weight              | 70 g   |