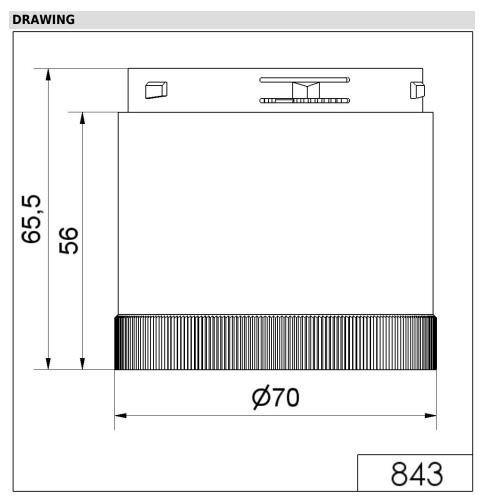

## LED Blinking light element 24VAC/DC YE

Part No.: 843.310.55 Series: KombiSIGN 70

| MECHANICAL DATA             |        |
|-----------------------------|--------|
| Height                      | 66 mm  |
| Diameter                    | 70 mm  |
| Materials                   | PC     |
| Dome colour                 | Yellow |
| Protection category         | IP54   |
| Working temperature minimum | -20°C  |
| Working temperature maximum | +50°C  |
| Weight with packaging       | 83 g   |
| Product weight              | 69 g   |