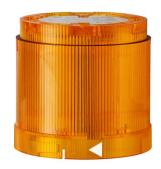

## LED Blinking light element 24VAC/DC YE

Part No.: 843.310.55 Series: KombiSIGN 70

| MECHANICAL DATA             |        |
|-----------------------------|--------|
| Height                      | 66 mm  |
| Diameter                    | 70 mm  |
| Materials                   | PC     |
| Dome colour                 | Yellow |
| Protection category         | IP54   |
| Working temperature minimum | -20°C  |
| Working temperature maximum | +50°C  |
| Weight with packaging       | 83 g   |
| Product weight              | 69 g   |

| OPTICAL DATA         |                   |
|----------------------|-------------------|
| Light source         | LED               |
| Light colour         | Yellow            |
| Optical signal image | Blink             |
| Blink frequency      | 1 Hz              |
| Service life optical | 100,000 h maximum |