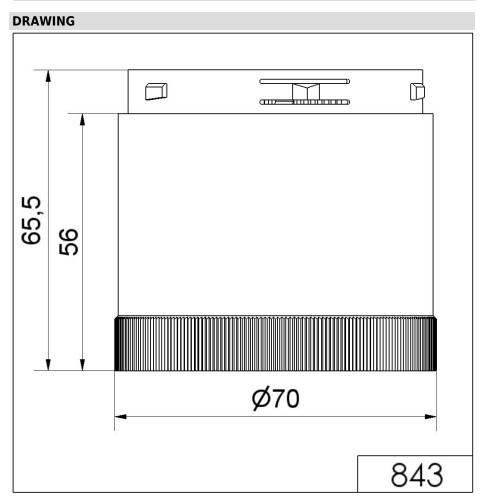

## LED Perm. light element 24VAC/DC YE

| MECHANICAL DATA             |        |  |
|-----------------------------|--------|--|
| Height                      | 66 mm  |  |
| Diameter                    | 70 mm  |  |
| Materials                   | PC     |  |
| Dome colour                 | Yellow |  |
| Protection category         | IP54   |  |
| Working temperature minimum | -20°C  |  |
| Working temperature maximum | +50°C  |  |
| Weight with packaging       | 82 g   |  |
| Product weight              | 68 g   |  |