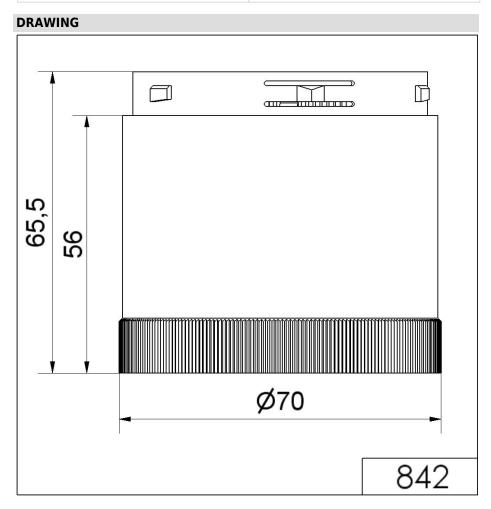

## Flashing light element 24VDC RD

| MECHANICAL DATA             |       |
|-----------------------------|-------|
| Height                      | 66 mm |
| Diameter                    | 70 mm |
| Materials                   | PC    |
| Dome colour                 | Red   |
| Protection category         | IP54  |
| Working temperature minimum | -20°C |
| Working temperature maximum | +50°C |
| Weight with packaging       | 97 g  |
| Product weight              | 83 g  |