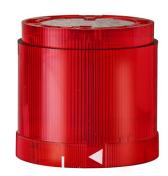

## KombiSIGN 70 / Flash Beacon 842

## Flashing light element 24VDC RD

| MECHANICAL DATA             |       |
|-----------------------------|-------|
| Height                      | 66 mm |
| Diameter                    | 70 mm |
| Materials                   | PC    |
| Dome colour                 | Red   |
| Protection category         | IP54  |
| Working temperature minimum | -20°C |
| Working temperature maximum | +50°C |
| Weight with packaging       | 97 g  |
| Product weight              | 83 g  |

| OPTICAL DATA         |                           |
|----------------------|---------------------------|
| Light source         | Xenon                     |
| Light colour         | Red                       |
| Optical signal image | Flash                     |
| Flash frequency      | 1 Hz                      |
| Flash output         | 1 J                       |
| Service life optical | 4 million flashes minimum |