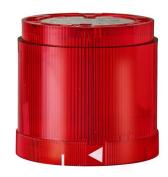

## KombiSIGN 70 / Flash Beacon 842

## Flashing light element 230VAC RD

| MECHANICAL DATA             |       |  |
|-----------------------------|-------|--|
| Height                      | 66 mm |  |
| Diameter                    | 70 mm |  |
| Materials                   | PC    |  |
| Dome colour                 | Red   |  |
| Protection category         | IP54  |  |
| Working temperature minimum | -20°C |  |
| Working temperature maximum | +50°C |  |
| Weight with packaging       | 95 g  |  |
| Product weight              | 92 g  |  |

| OPTICAL DATA         |                           |  |
|----------------------|---------------------------|--|
| Light source         | Xenon                     |  |
| Light colour         | Red                       |  |
| Optical signal image | Flash                     |  |
| Flash frequency      | 1 Hz                      |  |
| Flash output         | 2 J                       |  |
| Service life optical | 4 million flashes minimum |  |