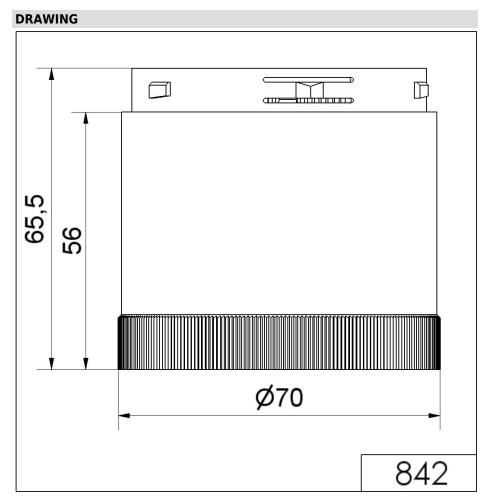

## Flashing light element 230VAC RD

| MECHANICAL DATA             |       |  |
|-----------------------------|-------|--|
| Height                      | 66 mm |  |
| Diameter                    | 70 mm |  |
| Materials                   | PC    |  |
| Dome colour                 | Red   |  |
| Protection category         | IP54  |  |
| Working temperature minimum | -20°C |  |
| Working temperature maximum | +50°C |  |
| Weight with packaging       | 95 g  |  |
| Product weight              | 92 g  |  |