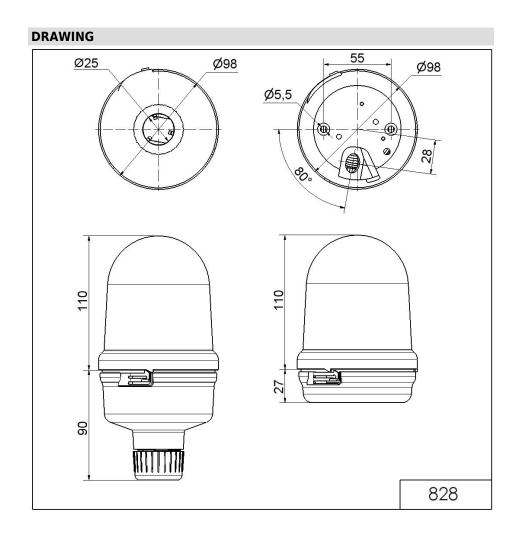

### Flashing Beacon BM 230VAC CL

| MECHANICAL DATA              |                             |
|------------------------------|-----------------------------|
| Height                       | 137 mm                      |
| Diameter                     | 98 mm                       |
| Materials                    | PC<br>PC/ABS                |
| Dome colour                  | Clear                       |
| Housing colour               | Black                       |
| Protection category          | IP65                        |
| Connection                   | Screw terminals             |
| cross-sectional area maximum | 2,50mm <sup>2</sup> / 14AWG |
| Cable entry                  | Rubber pinch                |
| Cable entry minimum          | d = 5 mm                    |
| Cable entry maximum          | d = 7 mm                    |
| Type of fixing               | Base mounting               |
| Working temperature minimum  | -20°C                       |
| Working temperature maximum  | +45°C                       |
| Weight with packaging        | 268 g                       |
| Product weight               | 220 g                       |