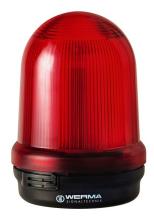

## Midi free-standing Beacons / Flash Light 828 Flashing Beacon BM 24VDC RD

!

Part No.: 828.100.55

## **MECHANICAL DATA**

| MECHANICAL DATA              |                           |
|------------------------------|---------------------------|
| Height                       | 137 mm                    |
| Diameter                     | 98 mm                     |
| Materials                    | PC                        |
|                              | PC/ABS                    |
| Dome colour                  | Red                       |
| Housing colour               | Black                     |
| Protection category          | IP65                      |
| Connection                   | Screw terminals           |
| cross-sectional area maximum | 2,50mm² / 14AWG           |
| Cable entry                  | Rubber pinch              |
| Cable entry minimum          | d = 5 mm                  |
| Cable entry maximum          | d = 7 mm                  |
| Type of fixing               | Base mounting             |
| Working temperature minimum  | -20°C                     |
| Working temperature maximum  | +45°C                     |
| Weight with packaging        | 280 g                     |
| Product weight               | 220 g                     |
| ELECTRICAL DATA              |                           |
| Operating voltage            | 24V                       |
| Operating voltage type       | DC                        |
| Operating voltage tolerance  | +/- 10%                   |
| Rated operational voltage    | 24 VDC                    |
| Rated operational current    | 300 mA                    |
| Rated inrush current         | 12.000 mA                 |
| Protection class             | Protection class 2        |
| Pollution degree             | 3                         |
| OPTICAL DATA                 |                           |
| Light source                 | Xenon                     |
| Light colour                 | Red                       |
| Optical signal image         | Flash                     |
| Flash frequency              | 1 Hz                      |
| Flash output                 | 5 J                       |
| Service life optical         | 4 million flashes minimum |
| APPROVAL DATA                |                           |
| Conforms with CE             | Yes                       |
|                              |                           |