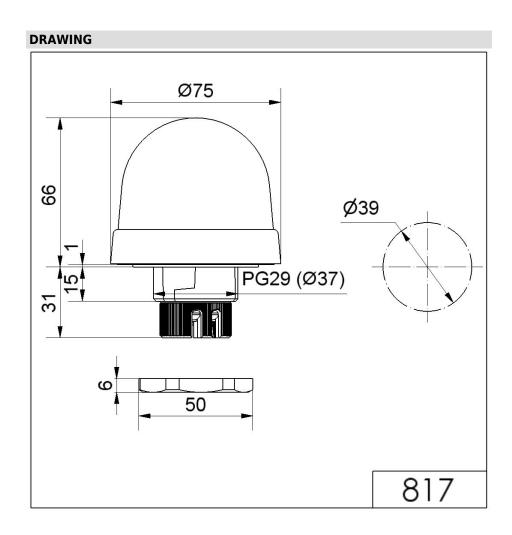

## Mini installation beacon / Flashing Light 817 Flashing Beacon EM 230VAC YE

Part No.: 817.300.68

| 97 mm                     |
|---------------------------|
| 75 mm                     |
| PC<br>PC/ABS              |
| Yellow                    |
| IP65                      |
| Screw terminals           |
| 1,50mm² / 16AWG           |
| Through hole              |
| d = 9 mm                  |
| Present (conforms to VDE) |
| Built-in mounting         |
| -20°C                     |
| +50°C                     |
| 136 g                     |
| 110 g                     |
|                           |
| 230V                      |
| AC                        |
|                           |