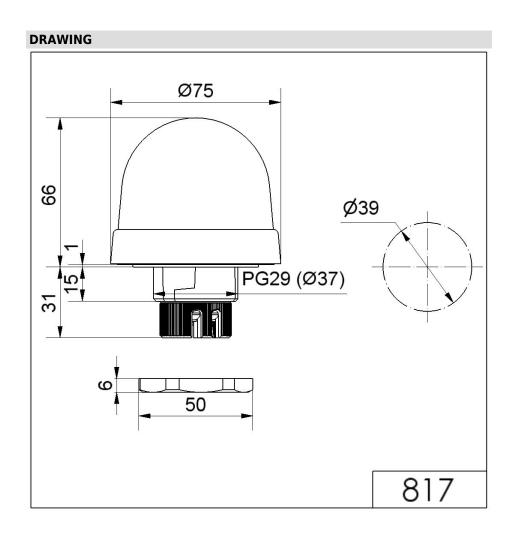

## MECHANICAL DATA

| MECHANICAL DATA              |                                |
|------------------------------|--------------------------------|
| Height                       | 97 mm                          |
| Diameter                     | 75 mm                          |
| Materials                    | PC<br>PC/ABS                   |
| Dome colour                  | Yellow                         |
| Protection category          | IP65                           |
| Connection                   | Screw terminals                |
| cross-sectional area maximum | 1,50mm² / 16AWG                |
| Cable entry                  | Through hole                   |
| Cable entry maximum          | d = 9 mm                       |
| Tension relief               | Present (conforms to VDE)      |
| Type of fixing               | Built-in mounting              |
| Working temperature minimum  | -20°C                          |
| Working temperature maximum  | +50°C                          |
| Weight with packaging        | 140 g                          |
| Product weight               | 115 g                          |
| ELECTRICAL DATA              |                                |
| Operating voltage            | 115V                           |
| Operating voltage type       | AC                             |
| Operating voltage frequency  | 60Hz                           |
| Operating voltage tolerance  | +/- 10%                        |
| Rated operational voltage    | 115 VAC                        |
| Rated operational current    | 22 mA                          |
| Rated inrush current         | 500 mA                         |
| Protection class             | Protection class 2             |
| Pollution degree             | 3<br>In the connection area: 2 |
| Overvoltage category         | II                             |
| Isolation voltage            | Ui = 250V; Uimp = 2.500V       |
| OPTICAL DATA                 |                                |
| Light source                 | Xenon                          |
| Light colour                 | Yellow                         |
| Optical signal image         | Flash                          |
| Flash frequency              | 1 Hz                           |
| Flash output                 | 2 J                            |
| Service life optical         | 4 million flashes minimum      |
|                              |                                |