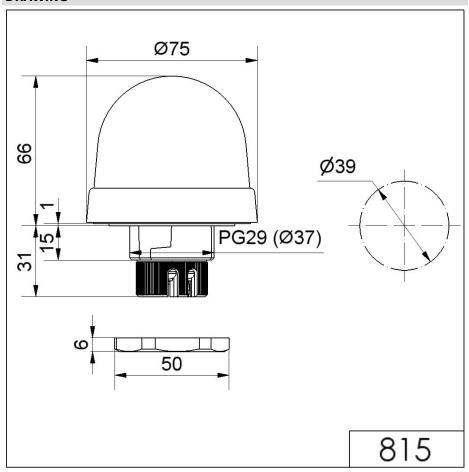

## **DRAWING**

For additional installation and mounting information, refer to the appropriate user guide at www.werma.com. This printed copy is for information only and is subject to alteration.

## Permanent Beacon EM 12-230VAC/DC BU

| MECHANICAL DATA              |                             |
|------------------------------|-----------------------------|
| Height                       | 97 mm                       |
| Diameter                     | 75 mm                       |
| Materials                    | PA-GF<br>PC<br>PC/ABS       |
| Dome colour                  | Blue                        |
| Protection category          | IP65                        |
| Connection                   | Screw terminals             |
| cross-sectional area maximum | 1,50mm <sup>2</sup> / 16AWG |
| Cable entry                  | Through hole                |
| Cable entry maximum          | d = 9 mm                    |
| Tension relief               | Present (conforms to VDE)   |
| Type of fixing               | Built-in mounting           |
| Working temperature minimum  | -20°C                       |
| Working temperature maximum  | +60°C                       |
| Weight with packaging        | 123 g                       |
| Product weight               | 96 g                        |